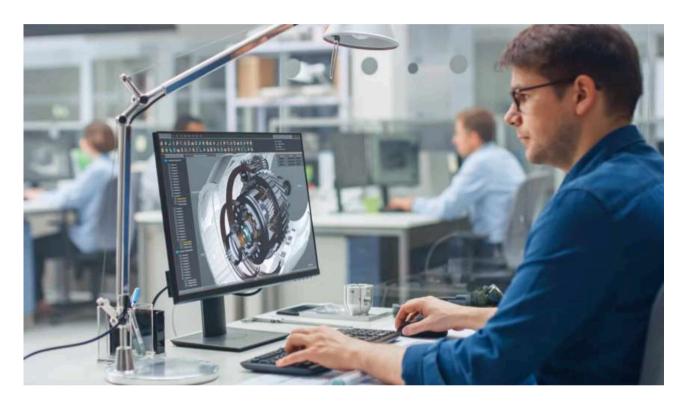

### First Step: Preliminary Design

A preparatory stage upon receipt of your specifications to study its feasibility, budget, and define its broad outlines.

Choose the most suitable production processes.

#### **Second Step: The Method**

Once the preliminary design is approved, our engineers and technicians will support you and suggest the most suitable application for your project.

Solution Study and Design.